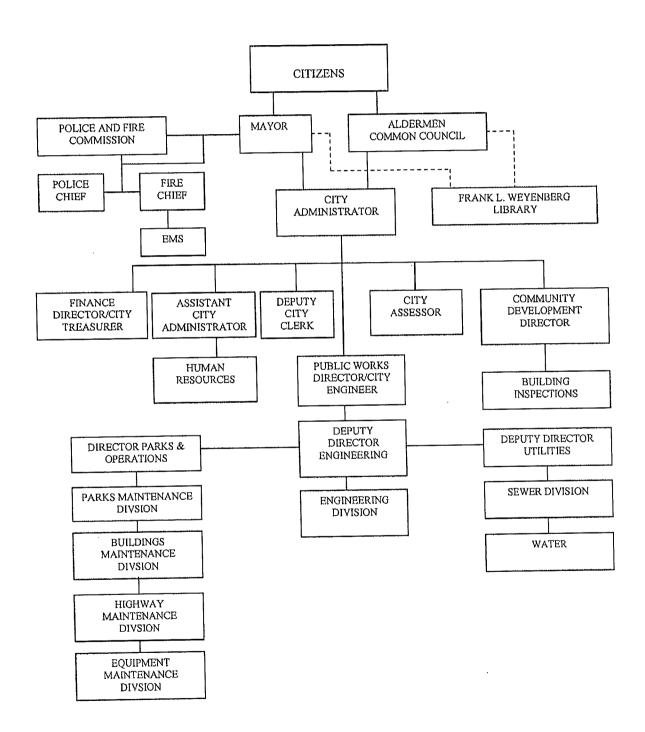

| 27     | 27     |

| INFRASTRUCTURE                   | 2011   | 2012   | 2013   | 2014   | 2015   |
|----------------------------------|--------|--------|--------|--------|--------|
| Miles of State Highway System    | 15.45  | 15.45  | 15.45  | 15.45  | 15.45  |
| Miles of County Highway System   | 7.7    | 7.73   | 9.77   | 9.77   | 9.77   |
| Miles of Local Roads and Streets | 211.4  | 211.77 | 209.73 | 209.73 | 209.73 |
| Miles of Sanitary Sewer Main     | 152.87 | 153.21 | 159.22 | 159.22 | 159.22 |
| Miles of Water Main              | 77.13  | 77.88  | 83.91  | 83.91  | 83.91  |
| Number of Bridges                | 17     | 17     | 17     | 17     | 17     |
| Miles of Off-Road Bike Trails    | 12.29  | 12.29  | 12.29  | 12.29  | 12.29  |

# City of Mequon Organizational Chart



# CITY OF MEQUON

# 2016 Budgeted Full-time Equivalency (FTE)

|                                                          | Number of |              |           | <b>Full-time</b> | Departmen |
|----------------------------------------------------------|-----------|--------------|-----------|------------------|-----------|
|                                                          | Employees | Full-time    | Part-time | Equivalent       | Total FTE |
|                                                          | ELEC      | TED OFFICIAI | _S        |                  |           |
| MAYOR                                                    | 1.00      |              | 1.00      |                  |           |
| COMMON COUNCIL                                           | 8.00      |