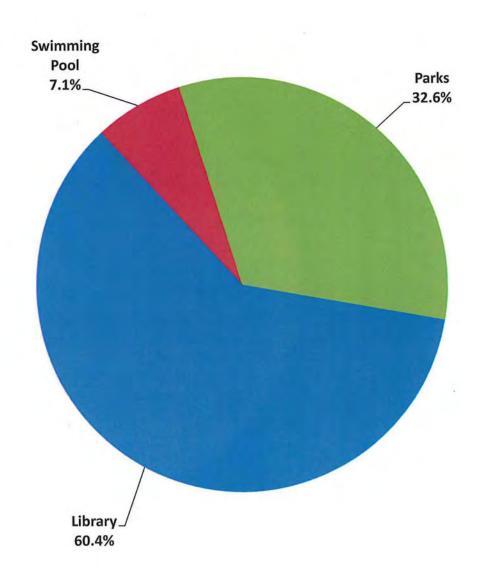

# **General Government**

| 2016 General Government Expenditures Budget Percentages by Department (chart)   |  |
|---------------------------------------------------------------------------------|--|
| Mayor & Common Council                                                          |  |
| City Administrator                                                              |  |
| City Clerk                                                                      |  |
| Elections                                                                       |  |
| Information Systems                                                             |  |
| Finance                                                                         |  |
| Assessment Services                                                             |  |
| Human Resources                                                                 |  |
| Legal Services                                                                  |  |
| <b>Public Safety</b>                                                            |  |
| 2016 Public Safety Expenditures Budget Percentages by Department (chart)        |  |
| Police Department                                                               |  |
| Fire/EMS Department                                                             |  |
| Communications Center                                                           |  |
| Police Reserve.                                                                 |  |
| Building Inspection                                                             |  |
| Public Works                                                                    |  |
| 2016 Public Works Expenditures Budget Percentages by Department (chart)         |  |
| Building Maintenance                                                            |  |
| Maintenance (vehicle)                                                           |  |
| Engineering                                                                     |  |
| Highway                                                                         |  |
| Recycling/Landfill                                                              |  |
| <b>Community Enrichment</b>                                                     |  |
| 2016 Community Enrichment Expenditures Budget Percentages by Department (chart) |  |

| Swimming Pool                   | 155 |
|---------------------------------|-----|
| Parks Maintenance & Development | 157 |
| Cemetery                        | 160 |
| Library Services                | 161 |
| Community Development           | 163 |
| Utilities                       | 167 |
|                                 |     |
| Glossarv                        | 179 |