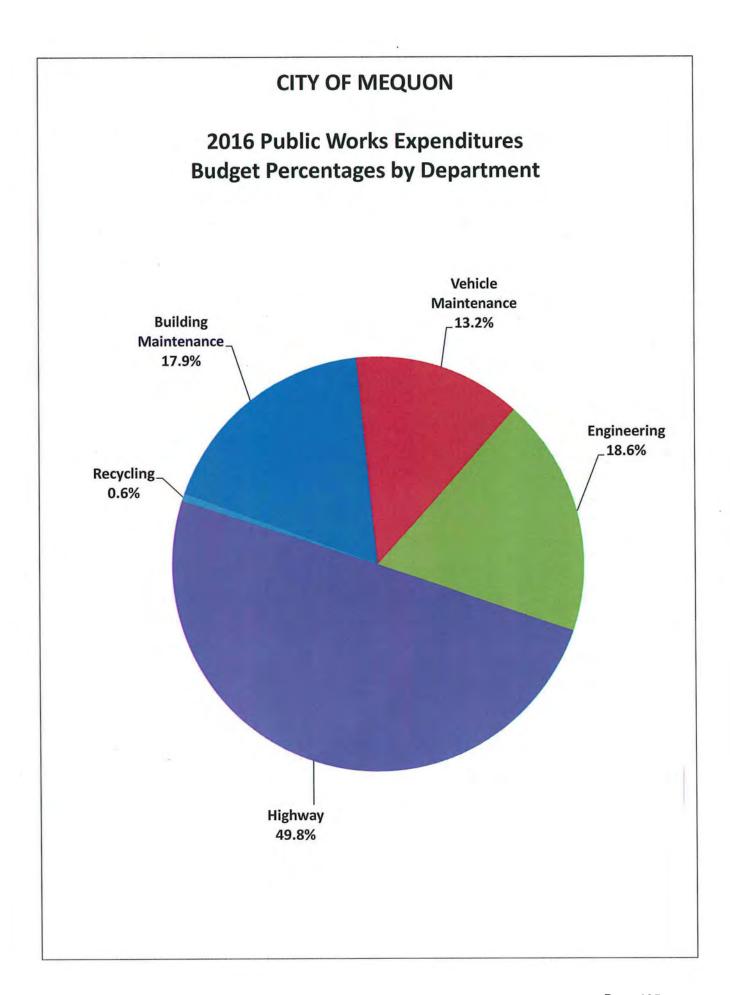

# **General Government**

| 2016 General Government Expenditures Budget Percentages by Department (chart)   |  |
|---------------------------------------------------------------------------------|--|
| Mayor & Common Council                                                          |  |
| City Administrator                                                              |  |
| City Clerk                                                                      |  |
| Elections                                                                       |  |
| Information Systems                                                             |  |
| Finance                                                                         |  |
| Assessment Services                                                             |  |
| Human Resources                                                                 |  |
| Legal Services                                                                  |  |
| <b>Public Safety</b>                                                            |  |
| 2016 Public Safety Expenditures Budget Percentages by Department (chart)        |  |
| Police Department                                                               |  |
| Fire/EMS Department                                                             |  |
| Communications Center                                                           |  |
| Police Reserve.                                                                 |  |
| Building Inspection                                                             |  |
| Public Works                                                                    |  |
| 2016 Public Works Expenditures Budget Percentages by Department (chart)         |  |
| Building Maintenance                                                            |  |
| Maintenance (vehicle)                                                           |  |
| Engineering                                                                     |  |
| Highway                                                                         |  |
| Recycling/Landfill                                                              |  |
| <b>Community Enrichment</b>                                                     |  |
| 2016 Community Enrichment Expenditures Budget Percentages by Department (chart) |  |