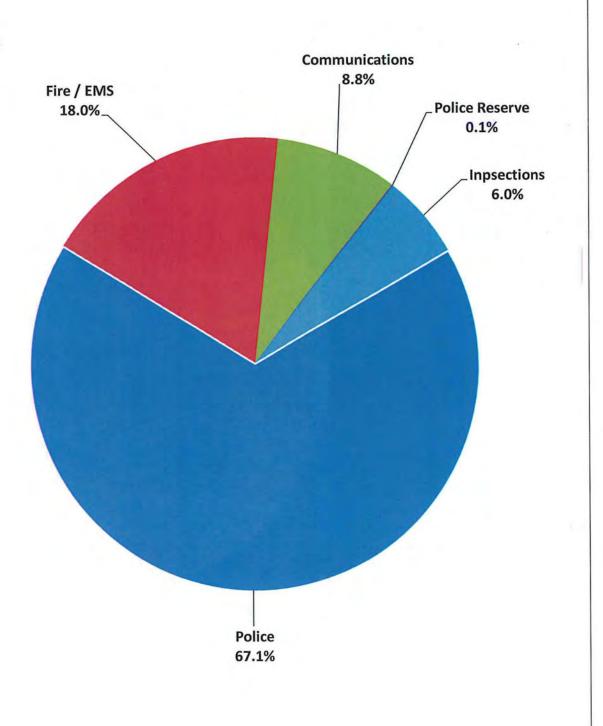

# **General Government**

| 2016 General Government Expenditures Budget Percentages by Department (chart)   |  |
|---------------------------------------------------------------------------------|--|
| Mayor & Common Council                                                          |  |
| City Administrator                                                              |  |
| City Clerk                                                                      |  |
| Elections                                                                       |  |
| Information Systems                                                             |  |
| Finance                                                                         |  |
| Assessment Services                                                             |  |
| Human Resources                                                                 |  |
| Legal Services                                                                  |  |
| <b>Public Safety</b>                                                            |  |
| 2016 Public Safety Expenditures Budget Percentages by Department (chart)        |  |
| Police Department                                                               |  |
| Fire/EMS Department                                                             |  |
| Communications Center                                                           |  |
| Police Reserve.                                                                 |  |
| Building Inspection                                                             |  |
| Public Works                                                                    |  |
| 2016 Public Works Expenditures Budget Percentages by Department (chart)         |  |
| Building Maintenance                                                            |  |
| Maintenance (vehicle)                                                           |  |
| Engineering                                                                     |  |
| Highway                                                                         |  |
| Recycling/Landfill                                                              |  |
| <b>Community Enrichment</b>                                                     |  |
| 2016 Community Enrichment Expenditures Budget Percentages by Department (chart) |  |