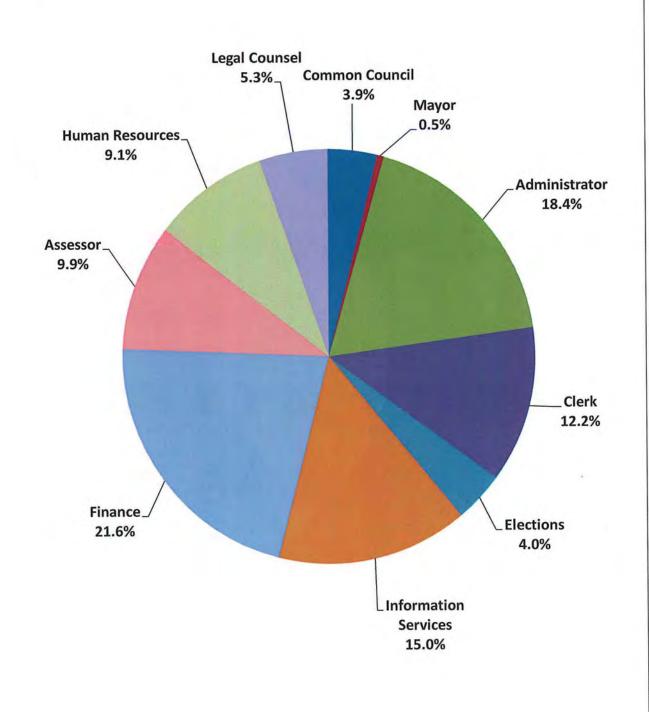

# **General Government**

| 2016 General Government Expenditures Budget Percentages by Department (chart)   |  |
|---------------------------------------------------------------------------------|--|
| Mayor & Common Council                                                          |  |
| City Administrator                                                              |  |
| City Clerk                                                                      |  |
| Elections                                                                       |  |
| Information Systems                                                             |  |
| Finance                                                                         |  |
| Assessment Services                                                             |  |
| Human Resources                                                                 |  |
| Legal Services                                                                  |  |
| <b>Public Safety</b>                                                            |  |
| 2016 Public Safety Expenditures Budget Percentages by Department (chart)        |  |
| Police Department                                                               |  |
| Fire/EMS Department                                                             |  |
| Communications Center                                                           |  |
| Police Reserve.                                                                 |  |
| Building Inspection                                                             |  |
| Public Works                                                                    |  |
| 2016 Public Works Expenditures Budget Percentages by Department (chart)         |  |
| Building Maintenance                                                            |  |
| Maintenance (vehicle)                                                           |  |
| Engineering                                                                     |  |
| Highway                                                                         |  |
| Recycling/Landfill                                                              |  |
| <b>Community Enrichment</b>                                                     |  |
| 2016 Community Enrichment Expenditures Budget Percentages by Department (chart) |  |